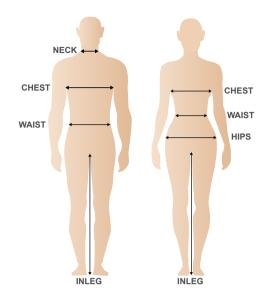

## How to measure yourself

**Neck -** Standing, measure your neck at its largest girth, right over the Adam's apple.

**Chest -** Standing, measure with the breath out just above the nipple.

**Waist** - Standing, measure at the narrowest point or at the midway point between the top of the hip bone and the botton of the rib cage, above the belly button.

**Inleg -** Standing, with legs straight and hip width apart, measure from crotch to floor.

**Bust -** Measure the fullest part of the bust.

**Hips** - Measure at the largest girth.